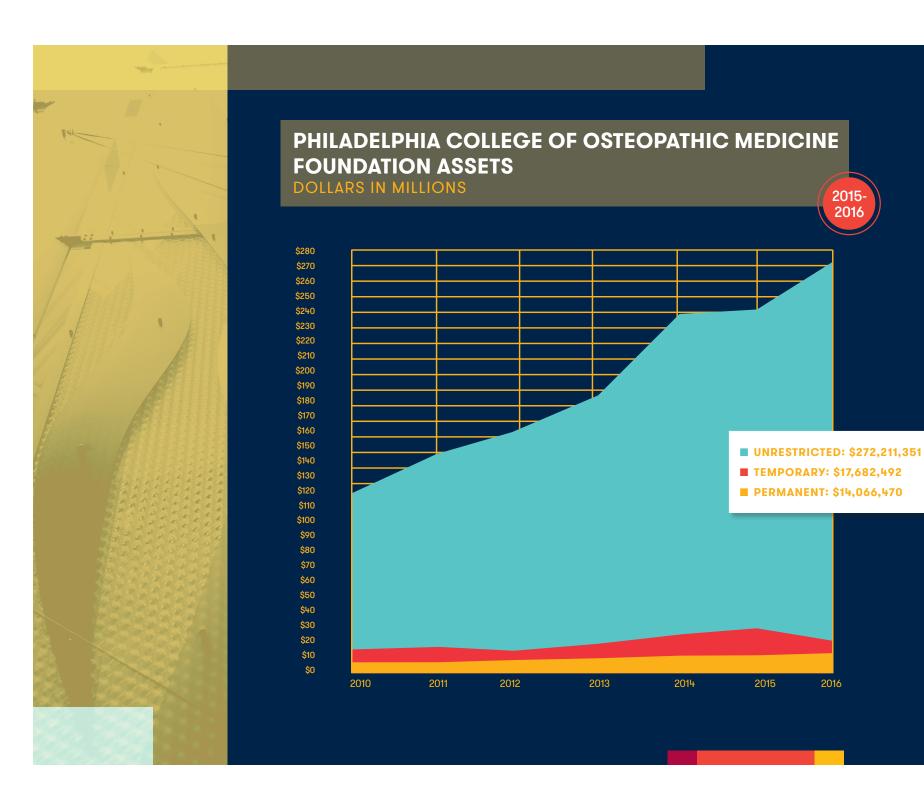

## FISCAL YEARS ENDED JUNE 30

DOLLARS IN MILLIONS

2015-2016

| Fiscal Years Ended June 30                                                                                                                                 | 2012    | 2013    | 2014    | 2015    | 2016          |
|------------------------------------------------------------------------------------------------------------------------------------------------------------|---------|---------|---------|---------|---------------|
| ASSETS Cash Accounts receivable, net Investments and similar funds Restricted funds Property and equipment, net Other assets                               | \$ 11.4 | \$ 41.3 | \$ 35.2 | \$ 58.1 | \$ 30.1       |
|                                                                                                                                                            | 5.1     | 4.7     | 5.3     | 5.1     | 5.0           |
|                                                                                                                                                            | 224.1   | 243.4   | 281.5   | 281.6   | 313.1         |
|                                                                                                                                                            | 10.8    | 11.1    | 12.2    | 12.3    | 14.1          |
|                                                                                                                                                            | 63.9    | 63.6    | 61.4    | 60.8    | 61.9          |
|                                                                                                                                                            | 4.1     | 3.2     | 3.6     | 4.3     | 5.7           |
| TOTAL ASSETS LIABILITIES AND NET ASSET LIABILITIES Accounts payable and accrued expenses Accrued malpractice costs Long-term obligations Other liabilities | \$319.4 | \$367.3 | \$399.2 | \$422.2 | \$429.9       |
|                                                                                                                                                            | \$ 16.8 | \$16.5  | \$14.8  | \$ 15.3 | \$15.8        |
|                                                                                                                                                            | 6.1     | 6.0     | 6.2     | 6.1     | 5.7           |
|                                                                                                                                                            | 19.6    | 18.2    | 0       | 0       | 0             |
|                                                                                                                                                            | 23.6    | 25.6    | 26.2    | 27.8    | 29.2          |
| TOTAL LIABILITIES NET ASSETS Unrestricted Temporarily restricted Permanently restricted                                                                    | \$66.1  | \$66.3  | \$47.2  | \$49.2  | <b>\$50.7</b> |
|                                                                                                                                                            | \$227.2 | \$271.4 | \$317.4 | \$337.5 | \$347.5       |
|                                                                                                                                                            | 15.2    | 18.4    | 22.4    | 23.2    | 17.7          |
|                                                                                                                                                            | 10.9    | 11.2    | 12.2    | 12.3    | 14.0          |
| TOTAL NET ASSETS TOTAL LIABILITIES & NET ASSETS                                                                                                            | \$253.3 | \$301.0 | \$352   | \$373   | \$379.2       |
|                                                                                                                                                            | \$319.4 | \$367.3 | \$399.2 | \$422.2 | \$429.9       |