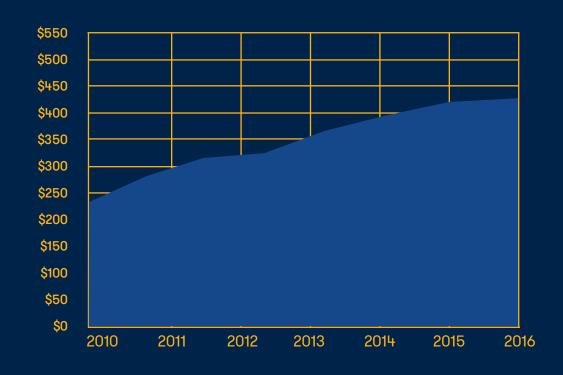

## GROWTH IN TOTAL ASSETS DOLLARS IN MILLIONS

## FISCAL YEARS ENDED JUNE 30

DOLLARS IN MILLIONS

2015-2016

| Fiscal Years Ended June 30                                                                                                                                 | 2012    | 2013    | 2014    | 2015    | 2016          |
|------------------------------------------------------------------------------------------------------------------------------------------------------------|---------|---------|---------|---------|---------------|
| ASSETS Cash Accounts receivable, net Investments and similar funds Restricted funds Property and equipment, net Other assets                               | \$ 11.4 | \$ 41.3 | \$ 35.2 | \$ 58.1 | \$ 30.1       |
|                                                                                                                                                            | 5.1     | 4.7     | 5.3     | 5.1     | 5.0           |
|                                                                                                                                                            | 224.1   | 243.4   | 281.5   | 281.6   | 313.1         |
|                                                                                                                                                            | 10.8    | 11.1    | 12.2    | 12.3    | 14.1          |
|                                                                                                                                                            | 63.9    | 63.6    | 61.4    | 60.8    | 61.9          |
|                                                                                                                                                            | 4.1     | 3.2     | 3.6     | 4.3     | 5.7           |
| TOTAL ASSETS LIABILITIES AND NET ASSET LIABILITIES Accounts payable and accrued expenses Accrued malpractice costs Long-term obligations Other liabilities | \$319.4 | \$367.3 | \$399.2 | \$422.2 | \$429.9       |
|                                                                                                                                                            | \$ 16.8 | \$16.5  | \$14.8  | \$ 15.3 | \$15.8        |
|                                                                                                                                                            | 6.1     | 6.0     | 6.2     | 6.1     | 5.7           |
|                                                                                                                                                            | 19.6    | 18.2    | 0       | 0       | 0             |
|                                                                                                                                                            | 23.6    | 25.6    | 26.2    | 27.8    | 29.2          |
| TOTAL LIABILITIES NET ASSETS Unrestricted Temporarily restricted Permanently restricted                                                                    | \$66.1  | \$66.3  | \$47.2  | \$49.2  | <b>\$50.7</b> |
|                                                                                                                                                            | \$227.2 | \$271.4 | \$317.4 | \$337.5 | \$347.5       |
|                                                                                                                                                            | 15.2    | 18.4    | 22.4    | 23.2    | 17.7          |
|                                                                                                                                                            | 10.9    | 11.2    | 12.2    | 12.3    | 14.0          |
| TOTAL NET ASSETS TOTAL LIABILITIES & NET ASSETS                                                                                                            | \$253.3 | \$301.0 | \$352   | \$373   | \$379.2       |
|                                                                                                                                                            | \$319.4 | \$367.3 | \$399.2 | \$422.2 | \$429.9       |