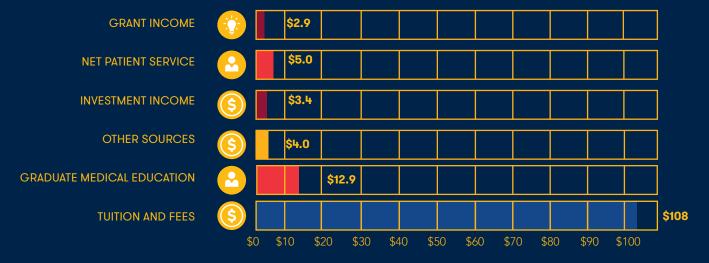

## **SOURCES OF REVENUES FROM OPERATIONS**

**DOLLARS IN MILLIONS** 

**TOTAL REVENUES: \$136.2 MILLION** 