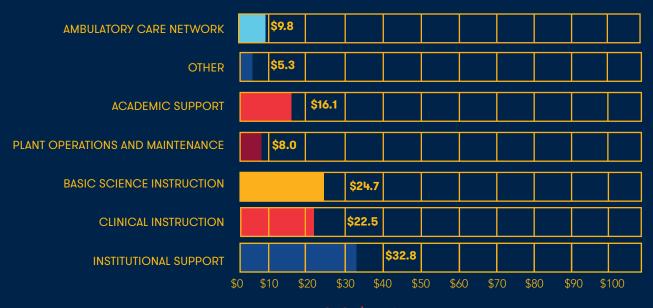

## **USES OF REVENUES IN OPERATIONS**

**DOLLARS IN MILLIONS** 

**TOTAL EXPENSES: \$119.2** 